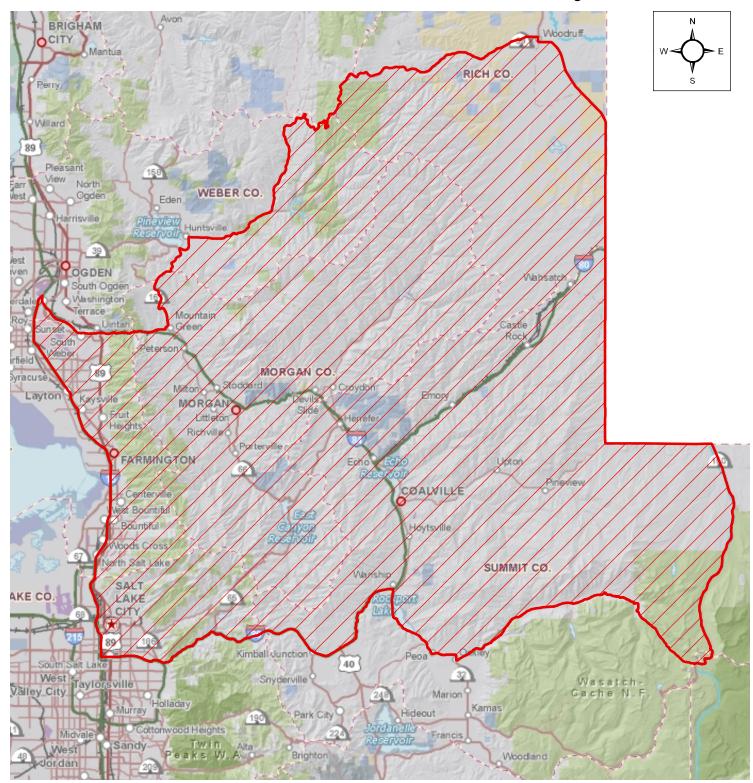

## Chalk Creek/East Canyon/Morgan-South Rich

Davis, Duchesne, Morgan, Rich, Salt Lake, Summit and Weber counties—Boundary begins at I-15 and I-84 near Ogden; east on I-84 to Exit 92 and SR-167 (Trappers Loop road); north on SR-167 to SR-39; northeast on SR-39 to SR-16 near Woodruff; southeast on SR-16 to the Utah-Wyoming state line; south and east on this state line to SR-150; south on SR-150 to Pass Lake and the Weber River Trail head; west on this trail to Holiday Park and Weber Canyon road (CR-2596); west on this road to SR-32 at Oakley; northwest on SR-32 to I-80; west on I-80 to I-15; north on I-15 to I-84 near Ogden.