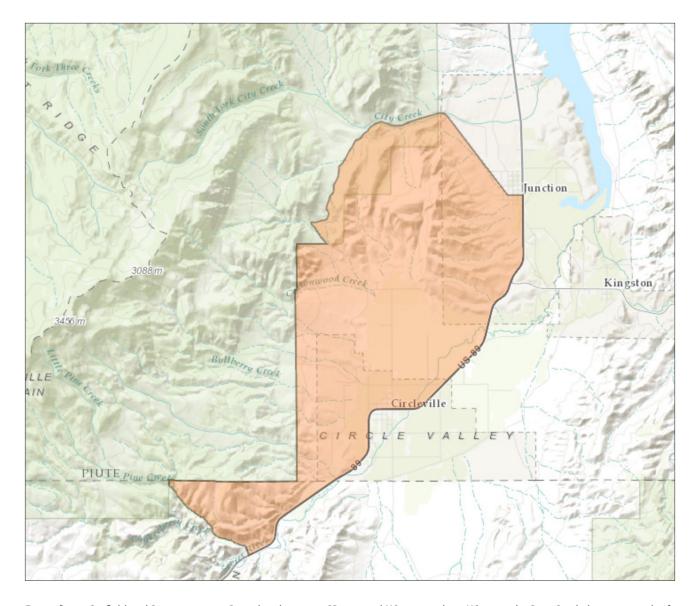

### Updated 3/7/2016

| HUNT NAME                        | HUNT INFORMATION                    | PERMITS | SEASON DATES |
|----------------------------------|-------------------------------------|---------|--------------|
| Beaver, Circleville North        | Boundary Change                     | 60      | 10/8-10/20   |
| Box Elder, West Bear River       | Archery, Muzzleloader, Shotgun Only | 40      | 8/27-10/16   |
| Box Elder, West Bear River       | Archery, Muzzleloader, Shotgun Only | 20      | 12/1-12/31   |
| Monroe/Plateau, Sevier Valley    | Archery, Muzzleloader, Shotgun Only | 150     | 9/1-9/30     |
| Mt Dutton, Circleville South     | Boundary Change                     | 30      | 10/8-10/20   |
| North Slope, Manila-Phil Pico    | Archery, Muzzleloader, Shotgun Only | 50      | 9/28-10/6    |
| Panguitch Lake, Cottonwood       |                                     | 125     | 12/1-12/18   |
| Panguitch Lake, Panguitch Valley |                                     | 25      | 12/5-12/18   |
| Panguitch Lake, Summit           |                                     | 75      | 12/1-12/18   |
| Pine Valley, Enterprise          |                                     | 80      | 8/1-8/14     |
| Zion, Northwest Zion             | New Hunt                            | 100     | 12/1-12/18   |