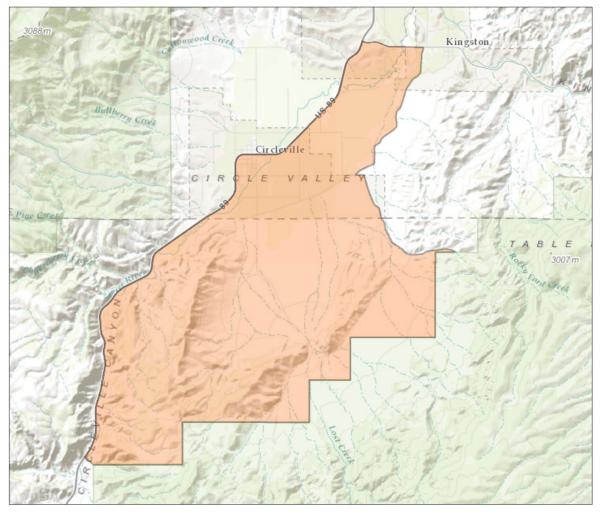

### Updated 3/7/2016

| HUNT NAME                        | HUNT INFORMATION                    | PERMITS | SEASON DATES |
|----------------------------------|-------------------------------------|---------|--------------|
| Beaver, Circleville North        | Boundary Change                     | 60      | 10/8-10/20   |
| Box Elder, West Bear River       | Archery, Muzzleloader, Shotgun Only | 40      | 8/27-10/16   |
| Box Elder, West Bear River       | Archery, Muzzleloader, Shotgun Only | 20      | 12/1-12/31   |
| Monroe/Plateau, Sevier Valley    | Archery, Muzzleloader, Shotgun Only | 150     | 9/1-9/30     |
| Mt Dutton, Circleville South     | Boundary Change                     | 30      | 10/8-10/20   |
| North Slope, Manila-Phil Pico    | Archery, Muzzleloader, Shotgun Only | 50      | 9/28-10/6    |
| Panguitch Lake, Cottonwood       |                                     | 125     | 12/1-12/18   |
| Panguitch Lake, Panguitch Valley |                                     | 25      | 12/5-12/18   |
| Panguitch Lake, Summit           |                                     | 75      | 12/1-12/18   |
| Pine Valley, Enterprise          |                                     | 80      | 8/1-8/14     |
| Zion, Northwest Zion             | New Hunt                            | 100     | 12/1-12/18   |