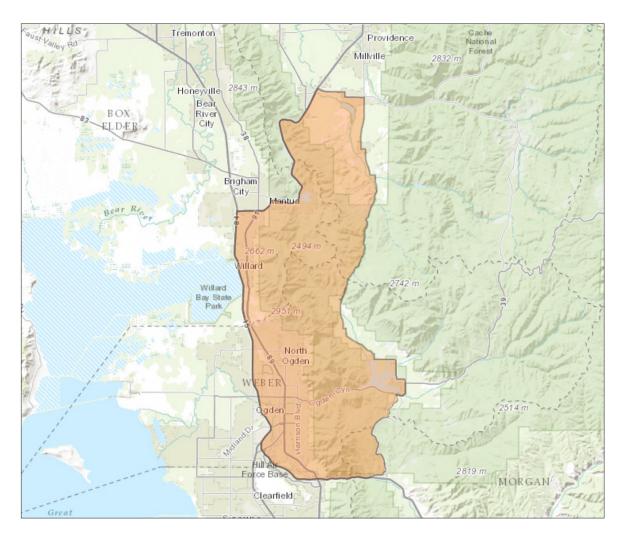

ore applying for this hunt. USGS 1:100,000 Maps: Ogden, Salt Lake City. Boundary questions? Call the Ogden office, 801-476-2740.

UNIT Ogden SPECIES Moose



**Boundary**: Box Elder, Cache, Morgan and Weber counties--Boundary begins at US-91 and SR-101 west of Hyrum; east on SR-101 to Hardware Ranch and USFS Road 054 (Ant Flat Road); south on this road to SR-39; southwest on SR-39 to SR-167 (Trappers Loop Road); south on SR-167 to I-84 (Exit 92); west on I-84 to I-15; north on I-15 to US-91; northeast on US-91 to SR-101 west of Hyrum. This hunt is comprised of all or largely private property. Excludes all CWMUs. USGS 1:100,000 Maps: Logan, Ogden, Promontory Point. Boundary questions? Call the Ogden office, 801-476-2740.

### **NEW BOUNDARY RECOMMENDATION**

UNIT Ogden, West SPECIES Moose



**Boundary**: Box Elder, Cache, Morgan, and Weber counties--Boundary begins at I-15 and US-91 (1100 S) at Brigham City; east and north on US-91 to SR-101; east on SR-101 to 400 W in Hyrum; south on 400 W to Main Street; east on this street to SR-165; south on SR-165 to 9100 S in Paradise; east on 9100 S to Canyon Road (100 E); south on this road to the Cache/Weber county line and CR-162; south on CR-162 to CR-166; south on CR-166 to SR-39; south on SR-39 to SR-167 (Trappers Loop); south on SR-167 to Old Highway road; west on this road to I-84; west on 1-84 to I-15; north on I-15 to US-91 at Brigham City. Excludes all CWMUs. USGS 1:100,000 Maps: Logan, Ogden, Promontory Point. Boundary questions? Call Ogden office 801-476-2740.

**UNIT** Box Elder, Snowville

**SPECIES** Pronghorn



**Bo