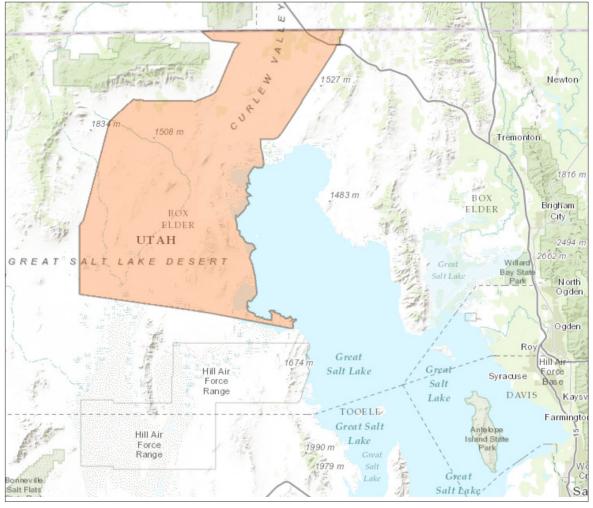

oose



**Boundary**: Box Elder, Cache, Morgan, and Weber counties--Boundary begins at I-15 and US-91 (1100 S) at Brigham City; east and north on US-91 to SR-101; east on SR-101 to 400 W in Hyrum; south on 400 W to Main Street; east on this street to SR-165; south on SR-165 to 9100 S in Paradise; east on 9100 S to Canyon Road (100 E); south on this road to the Cache/Weber county line and CR-162; south on CR-162 to CR-166; south on CR-166 to SR-39; south on SR-39 to SR-167 (Trappers Loop); south on SR-167 to Old Highway road; west on this road to I-84; west on 1-84 to I-15; north on I-15 to US-91 at Brigham City. Excludes all CWMUs. USGS 1:100,000 Maps: Logan, Ogden, Promontory Point. Boundary questions? Call Ogden office 801-476-2740.

**UNIT** Box Elder, Snowville

**SPECIES** Pronghorn



**Boundary**: Box Elder County--Boundary begins at SR-42 and the Utah-Idaho state line; east on SR-42 to SR-30; west on SR-30 to the township line separating Range 15 West and Range 16 West (near milepost 24); due south on this line to Union Pacific railroad tracks; east along these tracks to the shoreline of the Great Salt Lake; north along this shoreline to Locomotive Springs; north on the Locomotive Springs-Snowville-Stone, Idaho county road to the Utah-Idaho state line; west along this state line to SR-42. USGS 1:100,000 Maps: Grouse Creek, Newfoundland Mtns., Tremonton. Boundary questions? Call the Ogden office, 801-476-2740.

#### **NEW BOUNDARY RECOMMENDATION**

**UNIT** San Rafael, North-Cleveland

**SPECIES** Pronghorn



**Boundary**: Carbon and Emery counties--- Boundary begin