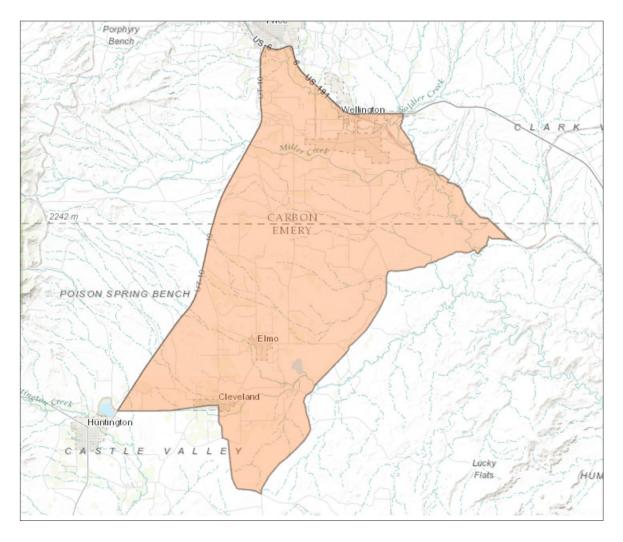

40.

**UNIT** Box Elder, Snowville

**SPECIES** Pronghorn



**Boundary**: Box Elder County--Boundary begins at SR-42 and the Utah-Idaho state line; east on SR-42 to SR-30; west on SR-30 to the township line separating Range 15 West and Range 16 West (near milepost 24); due south on this line to Union Pacific railroad tracks; east along these tracks to the shoreline of the Great Salt Lake; north along this shoreline to Locomotive Springs; north on the Locomotive Springs-Snowville-Stone, Idaho county road to the Utah-Idaho state line; west along this state line to SR-42. USGS 1:100,000 Maps: Grouse Creek, Newfoundland Mtns., Tremonton. Boundary questions? Call the Ogden office, 801-476-2740.

#### **NEW BOUNDARY RECOMMENDATION**

**UNIT** San Rafael, North-Cleveland

**SPECIES** Pronghorn



**Boundary**: Carbon and Emery counties--- Boundary begins at SR-10 and US-6 at Price; east on US-6 to Ridge Road in Wellington; south on this road to South Farnham Road; south and east on this road to Price River Road (CR-115); west on this road to the Marsing/Desert Lake Road (CR-114); south on this road to the Desert Lake Loop Road (CR-110); south on this road to the Desert Lake/Lawrence Tan Seeps Road (CR-215); south on this road to the Cedar Mountain Road (CR-206); west on this road to South Flat Road (CR-201); northwest on this road to Cleveland Center Street (CR- 204), north on this road to SR-155 in Cleveland; west on SR-155 to SR-10; north on SR-10 to US-6 in Price. Excludes all CWMUs. USGS 1:100,000 Maps: Huntington, Price. Boundary questions? Call Price office, 435-613-3700.