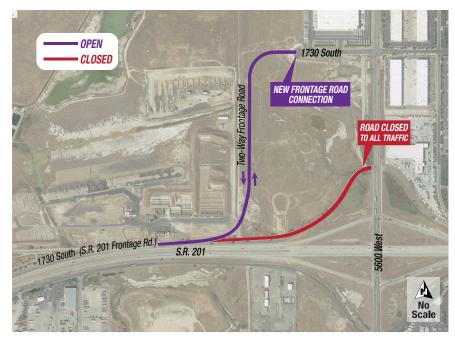

As part of the construction, the existing frontage road access will be closed and 1730 South will be the permanent frontage road access from 5600 West. Business access will not be affected. Please see the map for details.